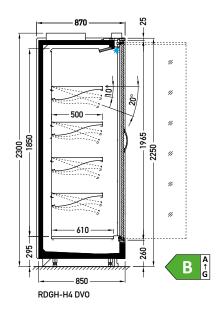

## **Cross sections:**

E A G

**DVO** – door | double, straight (High Vision) | hinged

**XXX** – no glazing

**Available modules:** 1250 1875 2150 2500 3750