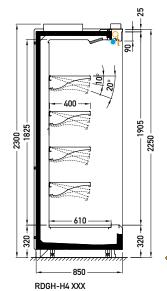

## **Cross sections:**

E A G

**DVO** – door | double, straight (High Vision) | hinged

**XXX** – no glazing

**Available modules:** 1250 1875 2150 2500 3750