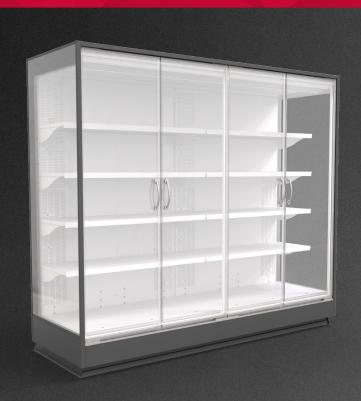

Module: 1250

Refrigerant:

R744

Available options:

- working temperature: from 0°C to 2°C
- natural defrosting
- mechanical expansion valve for HFC; for R744 units electronic expansion valve
- 2 x NTC temperature probe
- siphoned condensate drains
- exposition: zinc-plated steel, powder coated in white (RAL 9003)
- 4 rows of suspended shelves, on shelves and on air inlet price holders 39 mm
- lighting: top, LEDit, colour NW-4
- color of the base black (RAL 9005)
- grey PVC bumper on the front of the unit
- without sidewalls (optionally)
- mechanical night blind for version XXX

Gerlach 2.0 RDGH-H4 2500 DVO